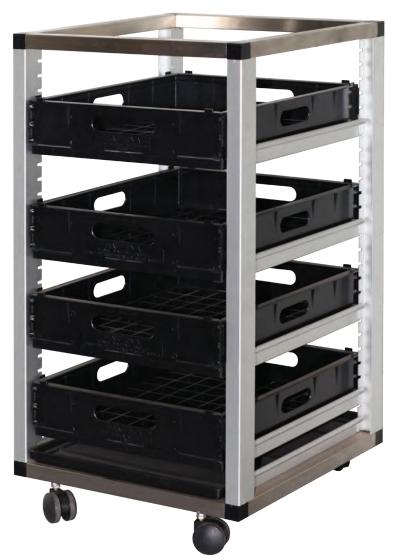

## **Glass Basket Trolley**

FOOD SERVICE EQUIPMENT

Glass basket trolleys are available in a variety of capacities. Designed to make the movement of large amounts of glassware safe and efficient. The single four tier module can be used under the bar in lieu of fixed under bar frames.

Each trolley has the capacity for a removable drip tray for easy cleaning. All trolleys have adjustable runners.

CAPACITIES

Trolleys are having capacities of 4 - 6 - 8 - 10 - 12 & 16 Baskets

MATERIALS

Top and Base Frames in Stainless Steel Uprights and Runners in Anodised Aluminium

CASTORS

4 Tray uses 50mm Ball Castors

6 - 16 Tray uses125mm Grey Rubber Swivel Castors(2 with brake)