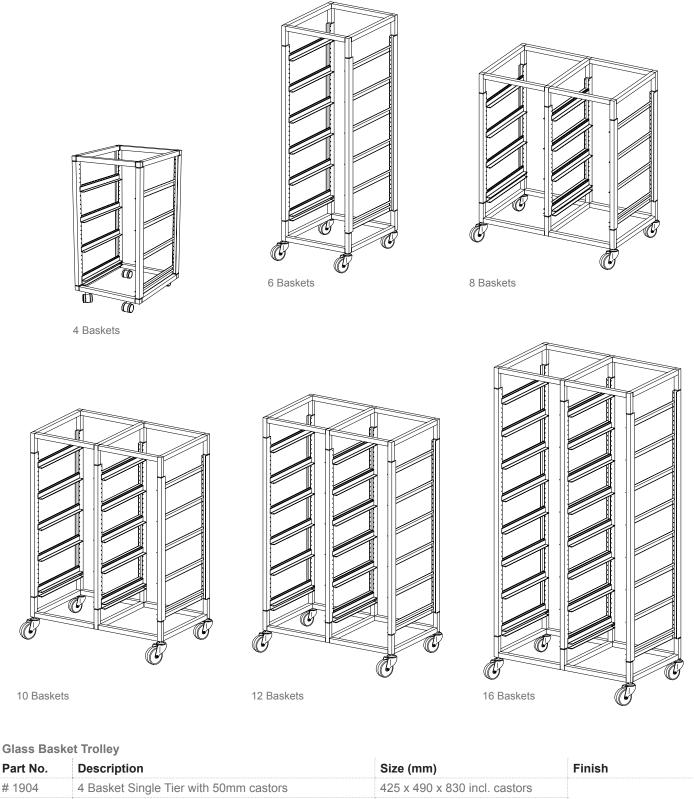

Each trolley has the capacity for a removable drip tray for easy cleaning. All trolleys have adjustable runners.

CAPACITIES

Trolleys are having capacities of 4 - 6 - 8 - 10 - 12 & 16 Baskets

MATERIALS

Top and Base Frames in Stainless Steel Uprights and Runners in Anodised Aluminium

| # 1904      | 4 Basket Single Tier with 50mm castors           | 425 x 490 x 830 incl. castors |                                            |
|-------------|--------------------------------------------------|-------------------------------|--------------------------------------------|
| # 1906C     | 6 Basket Single Tier Trolley with 125mm castors  | 425 x 490 x 1261 + castors    | All in<br>Stainless Steel<br>and Aluminium |
| # 1908C     | 8 Basket Double Tier Trolley with 125mm castors  | 825 x 490 x 862 + castors     |                                            |
| # 1910C     | 10 Basket Double Tier Trolley with 125mm castors | 825 x 490 x 1137 + castors    |                                            |
| # 1912C     | 12 Basket Double Tier Trolley with 125mm castors | 825 x 490 x 1261 + castors    |                                            |
| # 1916C     | 16 Basket Double Tier Trolley with 125mm castors | 825 x 490 x 1636 + castors    |                                            |
| * add 165mm | n to frame height shown above for castors        |                               |                                            |